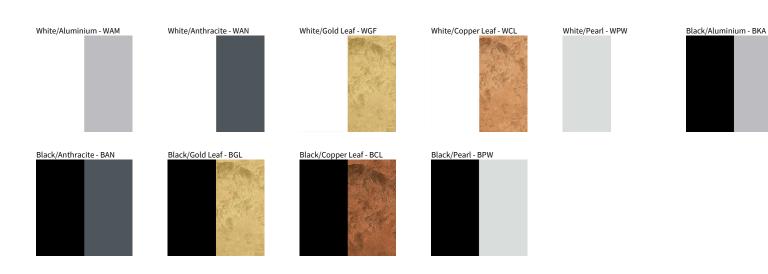

## **CONFORT RECTANGLE SUSPENSION**

COLOR FINISH CHAR

PROJECT TYPE NOTES QUANTITY DATE

Digital: Not all screens are calibrated the same, and therefore, colors will appear differently between screens. Physical: When texture is involved, there will be variations in color, character and tone within a product series and between product families.